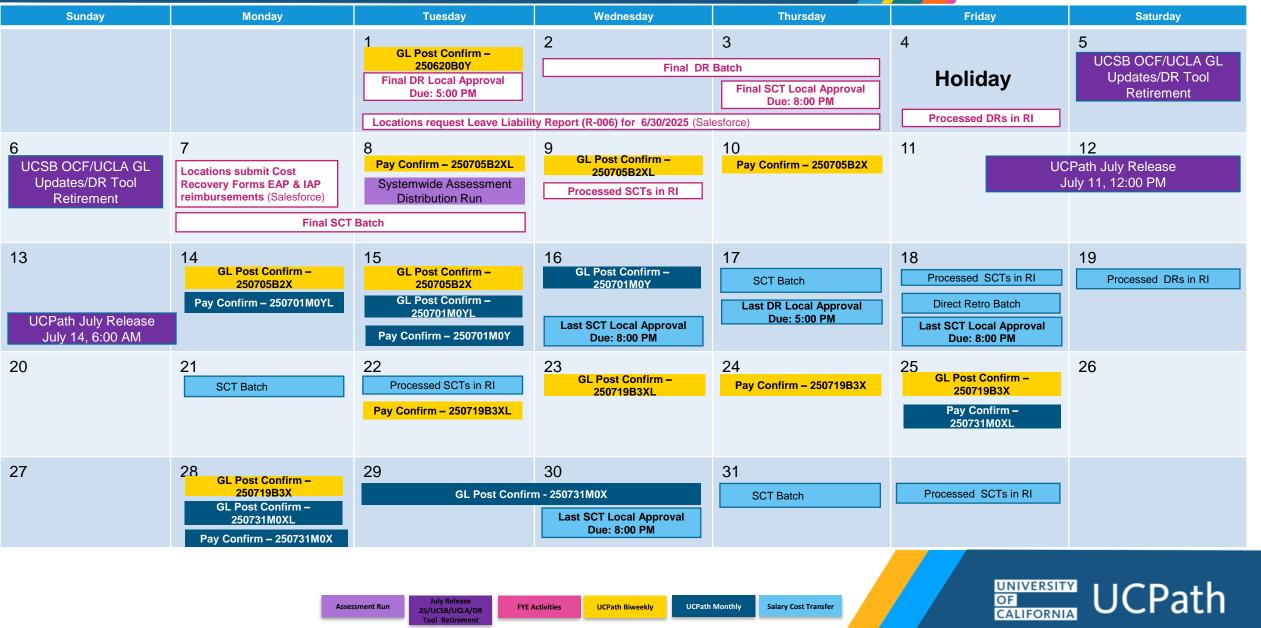

## General Ledger Production Processing Calendar 2025 Q3\_v1

Updated: June 8th, 2025



## July 2025 UCPath GL Processing Calendar



## August 2025 UCPath GL Processing Calendar

| Sunday | Monday                                                                                            | Tuesday                                                    | Wednesday                                                                                               | Thursday                                                                                 | Friday                                                                                      | Saturday |  |
|--------|---------------------------------------------------------------------------------------------------|------------------------------------------------------------|--------------------------------------------------------------------------------------------------------