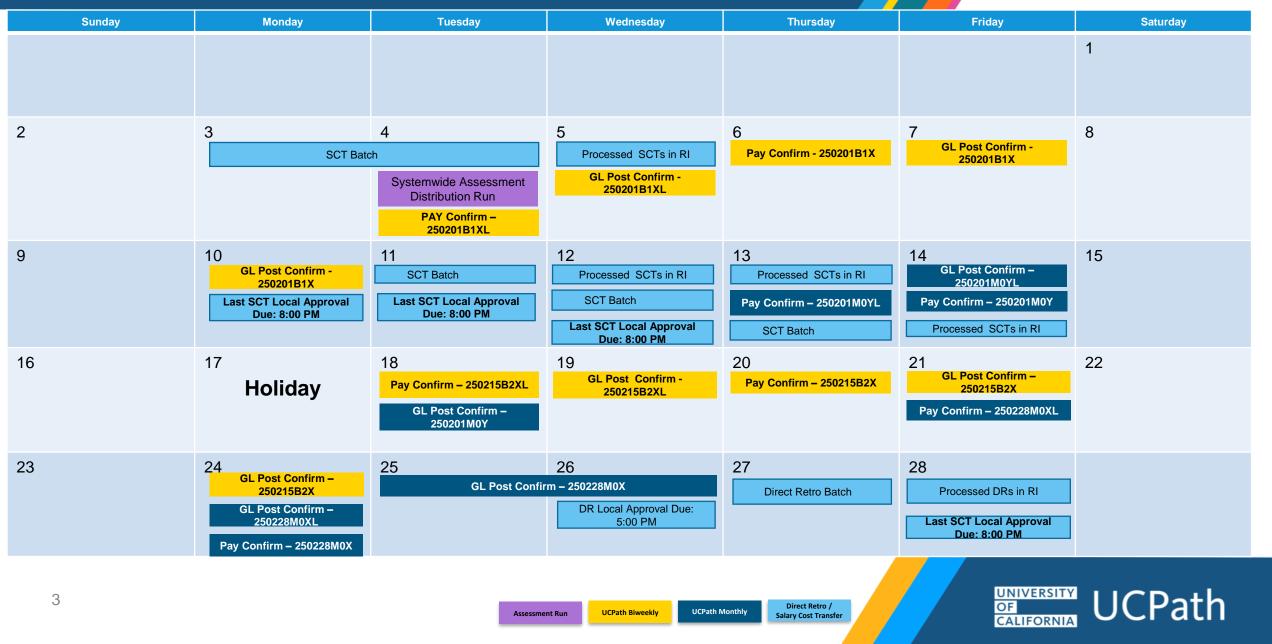

st Confir                                             | 29<br>rm – 250131M0X<br>DR Local Approval Due:<br>5:00 PM                       | 30<br>Direct Retro Batch                       | 31<br>Processed DRs in RI<br>Last SCT Local Approval<br>Due: 8:00 PM                            |                            |
|        |                                                                                                    | Assessn                                                          | nent Run UCPath Biweekly UCPath I                                               | Monthly Direct Retro /<br>Salary Cost Transfer | UNIVERSITY<br>OF<br>CALIFORNIA                                                                  | III Path                   |

## February 2025 UCPath GL Processing Calendar



## March 2025 UCPath GL Processing Calendar