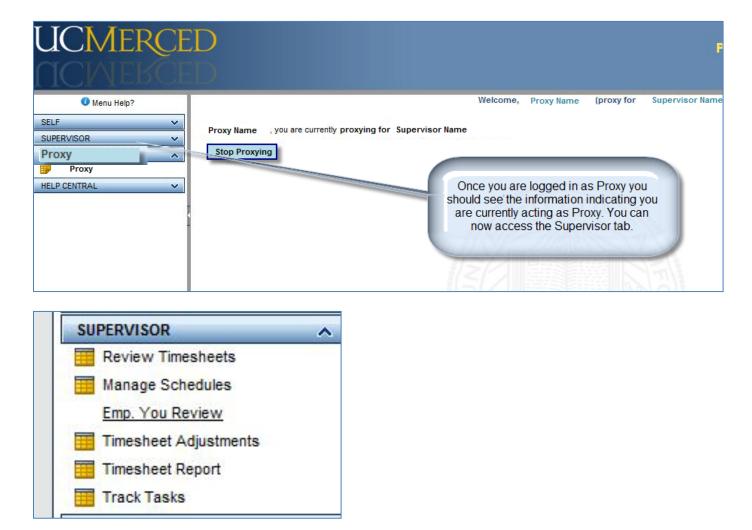

If you are new Supervisor, please review the online PTR tutorial regarding the role of the <u>Supervisor</u> in the Web PTR.

| <b>ICMERCE</b>                                        | D                                                                                                                                                                                                                                                                                               |
|-------------------------------------------------------|-------------------------------------------------------------------------------------------------------------------------------------------------------------------------------------------------------------------------------------------------------------------------------------------------|
| Menu Help?  ELF  UPERVISOR  Proxy  Proxy  ELP CENTRAL | Welcome, Proxy Name (proxy for Sup<br>Proxy Name , you are currently proxying for Supervisor Name<br>Stop Proxying<br>Once you have completed your activities. Click<br>on the "Proxy Tab" and click the button<br>"Stop Proxying". This will return you to your own<br>personal PTR home page. |